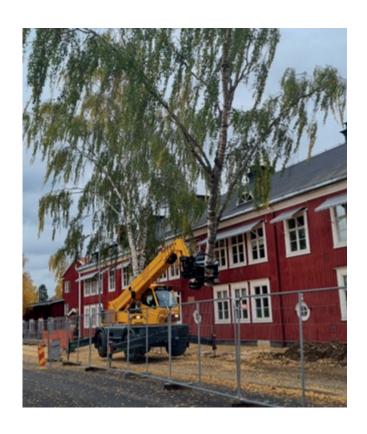

Grapplesaw for telehandler for safe and efficient removal of trees. With SawMaster you can easily pick down difficult and complicated trees without compromising the safety of person or property. By loading directly, the cleaning work becomes much easier and the workplace is left in good condition. Depending on the reach and location of the tree, damage to gardens and parks can be completely eliminated.