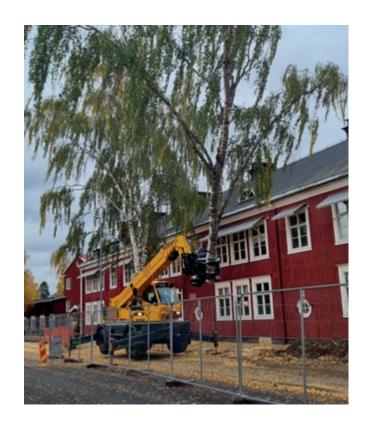

Grapplesaw for telehandler for safe and efficient removal of trees. With SawMaster you can easily pick down difficult and complicated trees without compromising the safety of person or property. By loading directly, the cleaning work becomes much easier and the workplace is left in good condition.

Depending on the reach and location of the tree, damage to gardens and parks can be completely eliminated.